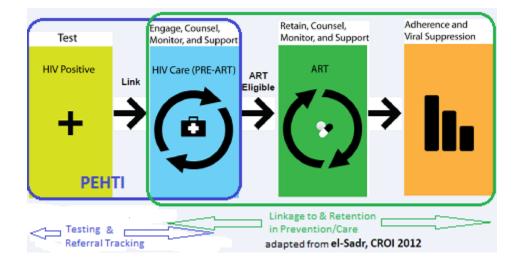

# INTEGRATED EPIDEMIOLOGIC PROFILE OF HIV/AIDS IN PENNSYLVANIA

An Empirical Resource for Prevention and Care Program Planning 2012/13 Edition

1st Edition



HIV Epidemiology Investigation Section Division of Infectious Diseases Bureau of Epidemiology



Michael Wolf, Secretary of Health Tom Corbett, Governor

# **Contributors and Collaborating Partners**

The 2012/13 Integrated Epidemiologic Profile of HIV/AIDS in Pennsylvania was developed in accordance with the CDC-HRSA "Integrated Guidelines for HIV/AIDS Epidemiologic Profiles", and was prepared by:

\*Benjamin Muthambi, DrPH, MPH, \*^Nate Geyer MS, \*^Khaled Iskandarani, MPH, ^^Michael Witmer, MSW, ^Vladimir Krepets, PhD

\*Pennsylvania Department of Health, Bureau of Epidemiology, Division of Infectious Disease Epidemiology, HIV Epidemiology Investigations Section ^Penn State University College of Medicine, Departments of ^Public Health Sciences & ^^Medicine

This project is supported b